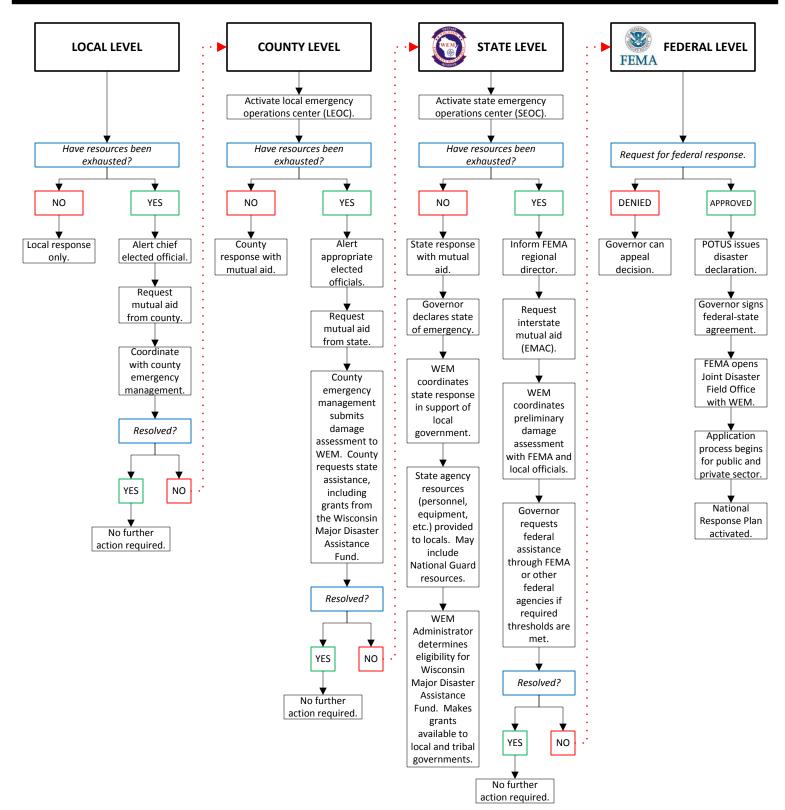

# **DISASTER RESPONSE FLOWCHART**



# WHO MAY DECLARE A DISASTER?

### 1 VILLAGE OR TOWN

**Governing body** of any Village or Town ss. 323.11 & 323.14(4)(a), Stats.

**Village President**, subject to ratification ss. 61.24 & 61.34, 323.14(4)(b), Stats.

**Town Chairperson**, subject to ratification ss. 60.22, 60.24(1), 323.14(4)(b), Stats.

**Chief Executive Officer**, subject to ratification ss. 60.22, 60.23, & 61.32, 323.14(4)(b), Stats.

Any person, employee, or position empowered and designated by ordinance or resolution.

### 4 STATE

**Governor of the State of Wisconsin**, s. 323.10, Stats.

CITY

**Governing body** of any City ss. 323.11 & 323.14(4)(a), Stats.

**Mayor**, subject to ratification ss. 323.14(4)(b), 62.09(8), 62.11, 64.29, Stats.

**City Manager**, subject to ratification ss. 64.11 & 323.14(4)(b), Sta