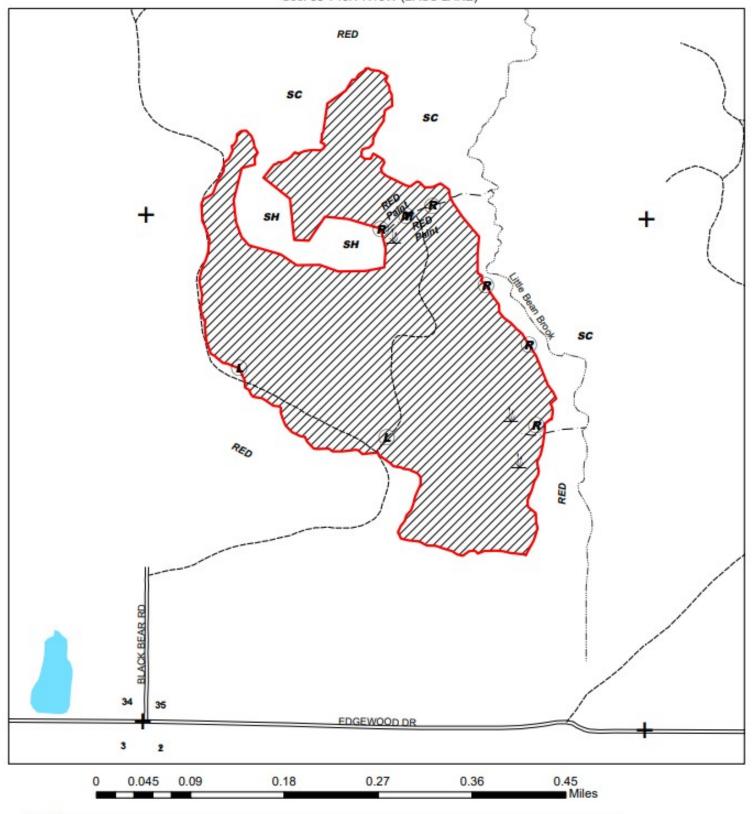

# **CUTTING INSTRUCTIONS**

**AREA A** [Aspen]: Harvest all merchantable aspen, mixed hardwood and oak (<15"DBH) within designated boundary. Reserve all oak (>15"DBH) and conifers. Aspen maintenance required. [52 Acres].

#### Access & Roads:

- No new roads will be permitted. Reconstruction of existing forestry trails will be needed.
- Landings shall be located where indicated on prospectus map unless prior approval is obtained from County Forest Administrator.
- A temporary pole ford or timber mat shall be utilized for skidding across wetland where indicated on timber sale map during non-frozen conditions. Removal of this ford shall be the responsibility of the contractor.

## <u>BMPs:</u>

- No slash will be left in any non-forested wetlands, ephemeral ponds, open water or designated stream channels. Do not operate wheeled or tracked equipment within 15 feet of wetlands, except during frozen conditions.
- > A 35 foot RMZ has been painted in to provide a buffer for the unnamed stream on northern portion of sale.
- A 100 foot RMZ has been painted in to provide a buffer for Little Bean Brook on eastern portion of the sale.
- Do not harvest trees within designated RMZ, noted on map.

#### MANAGEMENT CONSIDERATIONS

**Area A:** is a 47 year old aspen stand scheduled for an aspen regeneration harvest. Level to moderate slopes on sandy loam soils with a dry summer logging chance.

### ACRES

52

M Timber Mat Crossing Required 🕹 Wetland

**Boundary** 

L Landing

sc Swamp Conifer

-RED

R RMZ

SH Swamp Hardwood - unnamed stream

7 Tamarack

Area A: Aspen Regen. Harvest