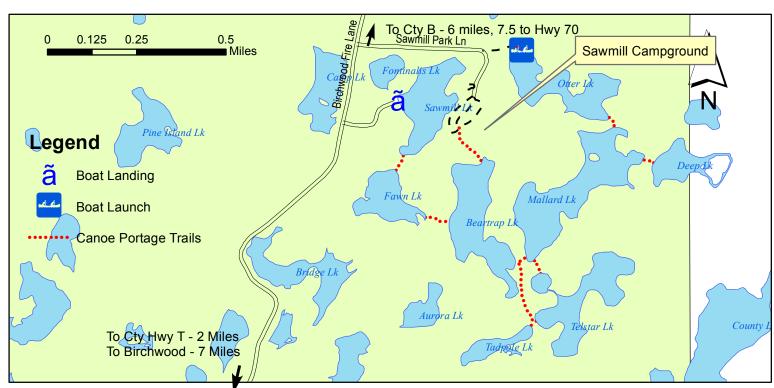

## Sawmill Park Campground N3400 Sawmill Park Ln Birchwood, WI 54817

Park Phone: (715) 466-2822 (Memorial Day through Labor Day) (No Phone on Site) To Make Reservations: www.washburncountyparks.us/parks