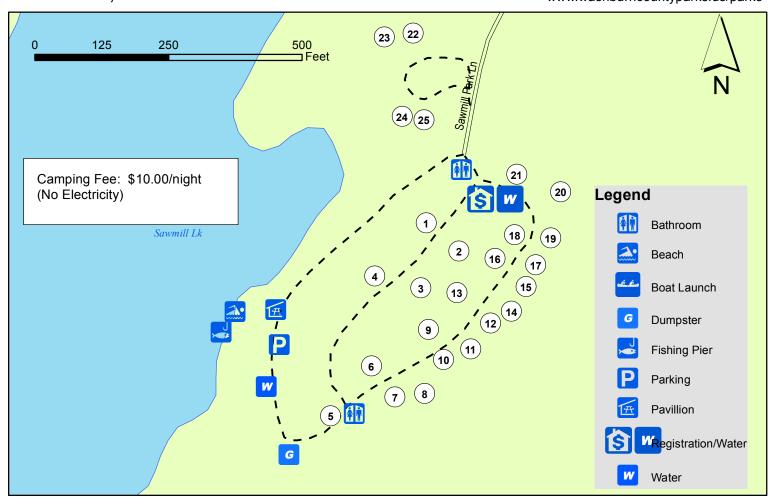

## Sawmill Park Campground N3400 Sawmill Park Ln Birchwood, WI 54817

Park Phone: (715) 466-2822 (Memorial Day through Labor Day) (No Phone on Site) To Make Reservations: www.washburncountyparks.us/parks